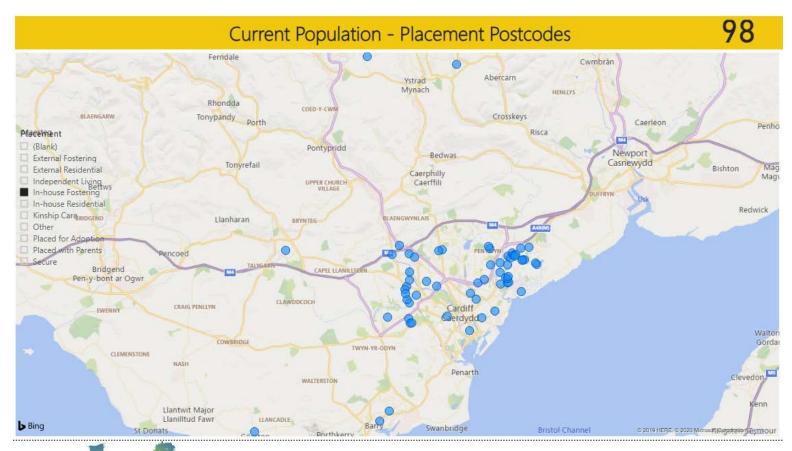

## Children Looked After as at 21.02.2020

|                                       |                    |                      |                    |                    |                      |              |       | Placed for | Placed with |        |             |
|---------------------------------------|--------------------|----------------------|--------------------|--------------------|----------------------|--------------|-------|------------|-------------|--------|-------------|
| County                                | External Fostering | External Residential | Independent Living | In-house Fostering | In-house Residential | Kinship Care | Other | Adoption   | Parents     | Secure | Grand Total |
| Angus                                 |                    | 1                    |                    |                    |                      |              |       |            |             |        | 1           |
| Blaenau Gwent                         | 3                  | 3                    |                    |                    |                      |              |       |            |             |        | 6           |
| Bradford                              |                    |                      |                    |                    |                      |              |       |            | 1           |        | 1           |
| Bridgend                              | 33                 | 5                    | 1                  |                    |                      | 3            | 3     |            | 1           |        | 46          |
| Caerphilly                            | 14                 |                      |                    | 1                  |                      | 1            |       |            |             |        | 16          |
| Cardiff                               | 198                | 8                    | 43                 | 89                 | 6                    | 95           | 7     |            | 147         |        | 593         |
| Carmarthenshire                       | 13                 | 3                    |                    |                    |                      | 1            |       |            |             |        | 17          |
| Ceredigion                            | 5                  |                      |                    |                    |                      |              |       |            |             |        | 5           |
| Cumbria                               |                    | 1                    |                    |                    |                      |              |       |            |             |        | 1           |
| Essex                                 |                    |                      |                    |                    |                      | 1            |       |            |             |        | 1           |
| Gloucestershire                       |                    |                      | 1                  |                    |                      |              |       |            |             |        | 1           |
| Herefordshire                         |                    | 1                    |                    |                    |                      |              |       |            |             |        | 1           |
| Leicestershire                        | 3                  |                      |                    |                    |                      |              |       |            |             |        | 3           |
| Leigh                                 |                    |                      |                    |                    |                      | 1            |       |            |             |        | 1           |
| Liverpool                             |                    | 1                    |                    |                    |                      |              |       |            |             |        | 1           |
| London                                |                    |                      |                    |                    |                      | 5            |       |            |             |        | 5           |
| London Borough of Croyden             | 1                  |                      |                    |                    |                      |              |       |            |             |        | 1           |
| London Borough of Ealing              |                    | 1                    |                    |                    |                      |              |       |            |             |        | 1           |
| London Borough of Hounslow            |                    |                      |                    |                    |                      |              | 1     |            |             |        | 1           |
| London Borough of Lambeth             |                    |                      |                    |                    |                      | 1            |       |            |             |        | 1           |
| Merthyr Tydfil                        |                    |                      |                    | 2                  |                      | _            |       |            |             |        | 2           |
| Monmouthshire                         | 2                  | 1                    |                    |                    |                      |              |       |            | 2           |        | 5           |
| Neath Port Talbot                     | 4                  | 9                    |                    |                    |                      |              |       |            | _           |        | 13          |
| Newport                               | 20                 | 1                    |                    |                    |                      | 2            |       |            | 3           |        | 26          |
| Norfolk                               | 20                 | 1                    |                    |                    |                      |              |       |            | ,           |        | 1           |
| Northamptonshire                      |                    | -                    |                    |                    |                      |              |       |            |             | 1      |             |
| Pembrokeshire                         | 6                  | 3                    |                    |                    |                      |              |       |            | 1           |        | 10          |
| PFA                                   | ŭ                  | ,                    |                    |                    |                      |              |       | 48         |             |        | 48          |
| Powys                                 |                    |                      |                    |                    |                      | 1            |       | 40         | 1           |        | 2           |
| Reading                               | 2                  |                      |                    |                    |                      |              |       |            |             |        | 2           |
| Rhondda Cynon Taf                     | 33                 | 10                   |                    | 1                  |                      | 8            |       |            | 6           |        | 58          |
| Salisbury                             | 33                 | 10                   |                    |                    |                      |              |       |            | U           |        | 1           |
| Jansbur y                             |                    | 1                    |                    |                    |                      |              |       |            |             |        | 1           |
| Sandwell Metropolitan Borough Council |                    |                      |                    |                    |                      |              |       |            | 1           |        | 1           |
| Shropshire                            |                    | 3                    |                    |                    |                      |              |       |            | -           |        | 3           |
| South Gloucestershire                 | 1                  |                      |                    |                    |                      |              |       |            |             |        | 1           |
| Swansea                               | 6                  | 9                    |                    |                    |                      | 2            |       |            | 2           |        | 19          |
| Torfaen                               | 13                 |                      |                    |                    |                      | 1            |       |            | 2           |        | 16          |
| Vale of Glamorgan                     | 29                 | 10                   |                    | 5                  |                      | 5            |       |            | 2           |        | 51          |
| West Midlands                         | 2.5                | 2                    |                    | ,                  |                      | ,            |       |            |             |        | 2           |
| Wiltshire                             |                    | 1                    |                    |                    |                      | 1            |       |            |             |        | 2           |
| Wokingham                             |                    | 1                    |                    |                    |                      |              |       |            |             |        | 1           |
| Grand Total                           | 386                | 76                   | 45                 | 98                 | 6                    | 128          | 11    | 48         | 169         | 1      | 968         |
| Grand Total                           | 386                | /6                   | 45                 | 98                 | ь                    | 128          | - 11  | 48         | 169         | 1      | 968         |

## Location – In House Foster