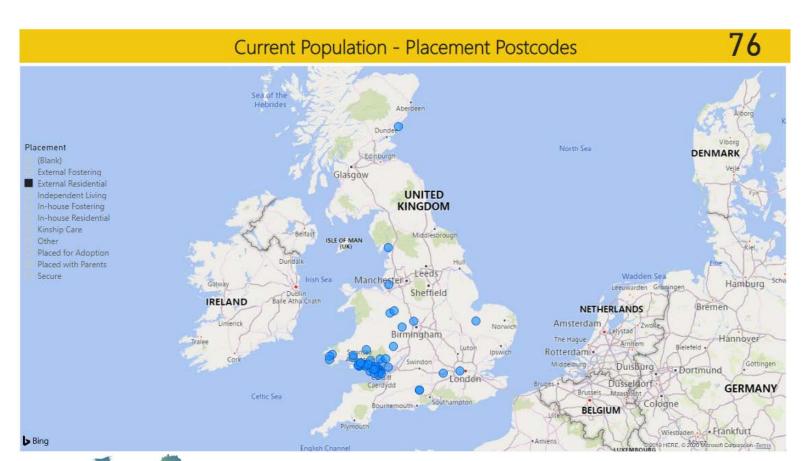

## Children Looked After as at 21.02.2020

|                                       |                    |                      |                    |                    |                      |              |       | Placed for | Placed with |        |             |
|---------------------------------------|--------------------|----------------------|--------------------|--------------------|----------------------|--------------|-------|------------|-------------|--------|-------------|
| County                                | External Fostering | External Residential | Independent Living | In-house Fostering | In-house Residential | Kinship Care | Other | Adoption   | Parents     | Secure | Grand Total |
| Angus                                 |                    | 1                    |                    |                    |                      |              |       |            |             |        | 1           |
| Blaenau Gwent                         | 3                  | 3                    |                    |                    |                      |              |       |            |             |        | 6           |
| Bradford                              |                    |                      |                    |                    |                      |              |       |            | 1           |        | 1           |
| Bridgend                              | 33                 | 5                    | 1                  |                    |                      | 3            | 3     |            | 1           |        | 46          |
| Caerphilly                            | 14                 |                      |                    | 1                  |                      | 1            |       |            |             |        | 16          |
| Cardiff                               | 198                | 8                    | 43                 | 89                 | 6                    | 95           | 7     |            | 147         |        | 593         |
| Carmarthenshire                       | 13                 | 3                    |                    |                    |                      | 1            |       |            |             |        | 17          |
| Ceredigion                            | 5                  |                      |                    |                    |                      |              |       |            |             |        | 5           |
| Cumbria                               |                    | 1                    |                    |                    |                      |              |       |            |             |        | 1           |
| Essex                                 |                    |                      |                    |                    |                      | 1            |       |            |             |        | 1           |
| Gloucestershire                       |                    |                      | 1                  |                    |                      |              |       |            |             |        | 1           |
| Herefordshire                         |                    | 1                    |                    |                    |                      |              |       |            |             |        | 1           |
| Leicestershire                        | 3                  |                      |                    |                    |                      |              |       |            |             |        | 3           |
| Leigh                                 |                    |                      |                    |                    |                      | 1            |       |            |             |        | 1           |
| Liverpool                             |                    | 1                    |                    |                    |                      |              |       |            |             |        | 1           |
| London                                |                    |                      |                    |                    |                      | 5            |       |            |             |        | 5           |
| London Borough of Croyden             | 1                  |                      |                    |                    |                      |              |       |            |             |        | 1           |
| London Borough of Ealing              |                    | 1                    |                    |                    |                      |              |       |            |             |        | 1           |
| London Borough of Hounslow            |                    |                      |                    |                    |                      |              | 1     |            |             |        | 1           |
| London Borough of Lambeth             |                    |                      |                    |                    |                      | 1            |       |            |             |        | 1           |
| Merthyr Tydfil                        |                    |                      |                    | 2                  |                      | _            |       |            |             |        | 2           |
| Monmouthshire                         | 2                  | 1                    |                    |                    |                      |              |       |            | 2           |        | 5           |
| Neath Port Talbot                     | 4                  | 9                    |                    |                    |                      |              |       |            | _           |        | 13          |
| Newport                               | 20                 | 1                    |                    |                    |                      | 2            |       |            | 3           |        | 26          |
| Norfolk                               | 20                 | 1                    |                    |                    |                      |              |       |            | ,           |        | 1           |
| Northamptonshire                      |                    | -                    |                    |                    |                      |              |       |            |             | 1      |             |
| Pembrokeshire                         | 6                  | 3                    |                    |                    |                      |              |       |            | 1           |        | 10          |
| PFA                                   | ŭ                  | ,                    |                    |                    |                      |              |       | 48         |             |        | 48          |
| Powys                                 |                    |                      |                    |                    |                      | 1            |       | 40         | 1           |        | 2           |
| Reading                               | 2                  |                      |                    |                    |                      |              |       |            |             |        | 2           |
| Rhondda Cynon Taf                     | 33                 | 10                   |                    | 1                  |                      | 8            |       |            | 6           |        | 58          |
| Salisbury                             | 33                 | 10                   |                    |                    |                      |              |       |            | U           |        | 1           |
| Jansbur y                             |                    | 1                    |                    |                    |                      |              |       |            |             |        | 1           |
| Sandwell Metropolitan Borough Council |                    |                      |                    |                    |                      |              |       |            | 1           |        | 1           |
| Shropshire                            |                    | 3                    |                    |                    |                      |              |       |            | -           |        | 3           |
| South Gloucestershire                 | 1                  |                      |                    |                    |                      |              |       |            |             |        | 1           |
| Swansea                               | 6                  | 9                    |                    |                    |                      | 2            |       |            | 2           |        | 19          |
| Torfaen                               | 13                 |                      |                    |                    |                      | 1            |       |            | 2           |        | 16          |
| Vale of Glamorgan                     | 29                 | 10                   |                    | 5                  |                      | 5            |       |            | 2           |        | 51          |
| West Midlands                         | 2.5                | 2                    |                    | ,                  |                      | ,            |       |            |             |        | 2           |
| Wiltshire                             |                    | 1                    |                    |                    |                      | 1            |       |            |             |        | 2           |
| Wokingham                             |                    | 1                    |                    |                    |                      |              |       |            |             |        | 1           |
| Grand Total                           | 386                | 76                   | 45                 | 98                 | 6                    | 128          | 11    | 48         | 169         | 1      | 968         |
| Grand Total                           | 386                | /6                   | 45                 | 98                 | ь                    | 128          | - 11  | 48         | 169         | 1      | 968         |