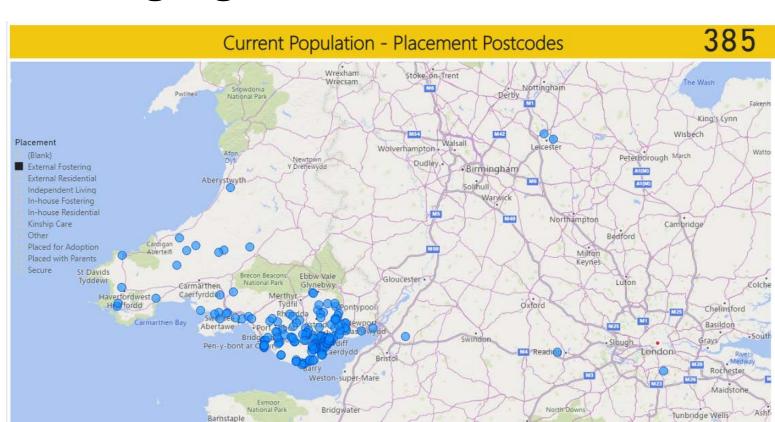

## Children Looked After as at 21.02.2020

|                                       |                    |                      |                    |                    |                      |              |       | Placed for | Placed with |        |             |
|---------------------------------------|--------------------|----------------------|--------------------|--------------------|----------------------|--------------|-------|------------|-------------|--------|-------------|
| County                                | External Fostering | External Residential | Independent Living | In-house Fostering | In-house Residential | Kinship Care | Other | Adoption   | Parents     | Secure | Grand Total |
| Angus                                 |                    | 1                    |                    |                    |                      |              |       |            |             |        | 1           |
| Blaenau Gwent                         | 3                  | 3                    |                    |                    |                      |              |       |            |             |        | 6           |
| Bradford                              |                    |                      |                    |                    |                      |              |       |            | 1           |        | 1           |
| Bridgend                              | 33                 | 5                    | 1                  |                    |                      | 3            | 3     |            | 1           |        | 46          |
| Caerphilly                            | 14                 |                      |                    | 1                  |                      | 1            |       |            |             |        | 16          |
| Cardiff                               | 198                | 8                    | 43                 | 89                 | 6                    | 95           | 7     |            | 147         |        | 593         |
| Carmarthenshire                       | 13                 | 3                    |                    |                    |                      | 1            |       |            |             |        | 17          |
| Ceredigion                            | 5                  |                      |                    |                    |                      |              |       |            |             |        | 5           |
| Cumbria                               |                    | 1                    |                    |                    |                      |              |       |            |             |        | 1           |
| Essex                                 |                    |                      |                    |                    |                      | 1            |       |            |             |        | 1           |
| Gloucestershire                       |                    |                      | 1                  |                    |                      |              |       |            |             |        | 1           |
| Herefordshire                         |                    | 1                    |                    |                    |                      |              |       |            |             |        | 1           |
| Leicestershire                        | 3                  |                      |                    |                    |                      |              |       |            |             |        | 3           |
| Leigh                                 |                    |                      |                    |                    |                      | 1            |       |            |             |        | 1           |
| Liverpool                             |                    | 1                    |                    |                    |                      |              |       |            |             |        | 1           |
| London                                |                    |                      |                    |                    |                      | 5            |       |            |             |        | 5           |
| London Borough of Croyden             | 1                  |                      |                    |                    |                      |              |       |            |             |        | 1           |
| London Borough of Ealing              |                    | 1                    |                    |                    |                      |              |       |            |             |        | 1           |
| London Borough of Hounslow            |                    |                      |                    |                    |                      |              | 1     |            |             |        | 1           |
| London Borough of Lambeth             |                    |                      |                    |                    |                      | 1            |       |            |             |        | 1           |
| Merthyr Tydfil                        |                    |                      |                    | 2                  |                      | _            |       |            |             |        | 2           |
| Monmouthshire                         | 2                  | 1                    |                    |                    |                      |              |       |            | 2           |        | 5           |
| Neath Port Talbot                     | 4                  | 9                    |                    |                    |                      |              |       |            | _           |        | 13          |
| Newport                               | 20                 | 1                    |                    |                    |                      | 2            |       |            | 3           |        | 26          |
| Norfolk                               | 20                 | 1                    |                    |                    |                      |              |       |            | ,           |        | 1           |
| Northamptonshire                      |                    | -                    |                    |                    |                      |              |       |            |             | 1      |             |
| Pembrokeshire                         | 6                  | 3                    |                    |                    |                      |              |       |            | 1           |        | 10          |
| PFA                                   | ŭ                  | ,                    |                    |                    |                      |              |       | 48         |             |        | 48          |
| Powys                                 |                    |                      |                    |                    |                      | 1            |       | 40         | 1           |        | 2           |
| Reading                               | 2                  |                      |                    |                    |                      |              |       |            |             |        | 2           |
| Rhondda Cynon Taf                     | 33                 | 10                   |                    | 1                  |                      | 8            |       |            | 6           |        | 58          |
| Salisbury                             | 33                 | 10                   |                    |                    |                      |              |       |            | U           |        | 1           |
| Jansbur y                             |                    | 1                    |                    |                    |                      |              |       |            |             |        | 1           |
| Sandwell Metropolitan Borough Council |                    |                      |                    |                    |                      |              |       |            | 1           |        | 1           |
| Shropshire                            |                    | 3                    |                    |                    |                      |              |       |            | -           |        | 3           |
| South Gloucestershire                 | 1                  |                      |                    |                    |                      |              |       |            |             |        | 1           |
| Swansea                               | 6                  | 9                    |                    |                    |                      | 2            |       |            | 2           |        | 19          |
| Torfaen                               | 13                 |                      |                    |                    |                      | 1            |       |            | 2           |        | 16          |
| Vale of Glamorgan                     | 29                 | 10                   |                    | 5                  |                      | 5            |       |            | 2           |        | 51          |
| West Midlands                         | 2.5                | 2                    |                    | ,                  |                      | ,            |       |            |             |        | 2           |
| Wiltshire                             |                    | 1                    |                    |                    |                      | 1            |       |            |             |        | 2           |
| Wokingham                             |                    | 1                    |                    |                    |                      |              |       |            |             |        | 1           |
| Grand Total                           | 386                | 76                   | 45                 | 98                 | 6                    | 128          | 11    | 48         | 169         | 1      | 968         |
| Grand Total                           | 386                | /6                   | 45                 | 98                 | ь                    | 128          | - 11  | 48         | 169         | 1      | 968         |

## Location – Independent Fostering Agencies

**b** Bing

2019 HERE, © 2020 Microsoft Corporation Terms