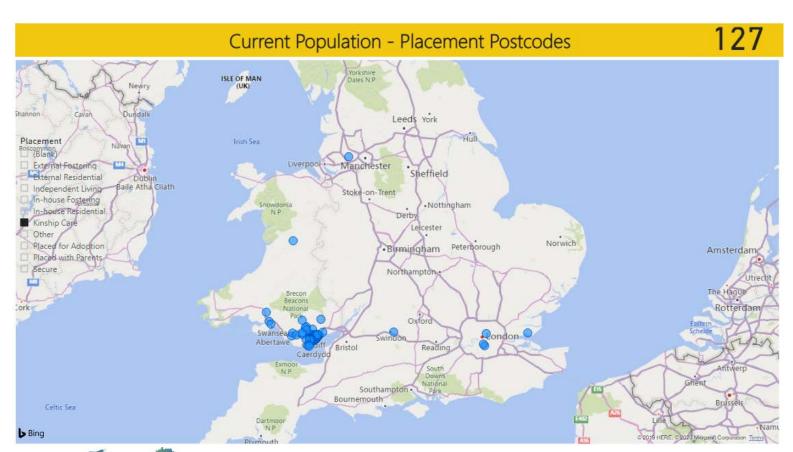

## Children Looked After as at 21.02.2020

|                                       |                    |                      |                    |                    |                      |              |       | Placed for | Placed with |        |             |
|---------------------------------------|--------------------|----------------------|--------------------|--------------------|----------------------|--------------|-------|------------|-------------|--------|-------------|
| County                                | External Fostering | External Residential | Independent Living | In-house Fostering | In-house Residential | Kinship Care | Other | Adoption   | Parents     | Secure | Grand Total |
| Angus                                 |                    | 1                    |                    |                    |                      |              |       |            |             |        | 1           |
| Blaenau Gwent                         | 3                  | 3                    |                    |                    |                      |              |       |            |             |        | 6           |
| Bradford                              |                    |                      |                    |                    |                      |              |       |            | 1           |        | 1           |
| Bridgend                              | 33                 | 5                    | 1                  |                    |                      | 3            | 3     |            | 1           |        | 46          |
| Caerphilly                            | 14                 |                      |                    | 1                  |                      | 1            |       |            |             |        | 16          |
| Cardiff                               | 198                | 8                    | 43                 | 89                 | 6                    | 95           | 7     |            | 147         |        | 593         |
| Carmarthenshire                       | 13                 | 3                    |                    |                    |                      | 1            |       |            |             |        | 17          |
| Ceredigion                            | 5                  |                      |                    |                    |                      |              |       |            |             |        | 5           |
| Cumbria                               |                    | 1                    |                    |                    |                      |              |       |            |             |        | 1           |
| Essex                                 |                    |                      |                    |                    |                      | 1            |       |            |             |        | 1           |
| Gloucestershire                       |                    |                      | 1                  |                    |                      |              |       |            |             |        | 1           |
| Herefordshire                         |                    | 1                    |                    |                    |                      |              |       |            |             |        | 1           |
| Leicestershire                        | 3                  |                      |                    |                    |                      |              |       |            |             |        | 3           |
| Leigh                                 |                    |                      |                    |                    |                      | 1            |       |            |             |        | 1           |
| Liverpool                             |                    | 1                    |                    |                    |                      |              |       |            |             |        | 1           |
| London                                |                    |                      |                    |                    |                      | 5            |       |            |             |        | 5           |
| London Borough of Croyden             | 1                  |                      |                    |                    |                      |              |       |            |             |        | 1           |
| London Borough of Ealing              |                    | 1                    |                    |                    |                      |              |       |            |             |        | 1           |
| London Borough of Hounslow            |                    |                      |                    |                    |                      |              | 1     |            |             |        | 1           |
| London Borough of Lambeth             |                    |                      |                    |                    |                      | 1            |       |            |             |        | 1           |
| Merthyr Tydfil                        |                    |                      |                    | 2                  |                      | _            |       |            |             |        | 2           |
| Monmouthshire                         | 2                  | 1                    |                    |                    |                      |              |       |            | 2           |        | 5           |
| Neath Port Talbot                     | 4                  | 9                    |                    |                    |                      |              |       |            | _           |        | 13          |
| Newport                               | 20                 | 1                    |                    |                    |                      | 2            |       |            | 3           |        | 26          |
| Norfolk                               | 20                 | 1                    |                    |                    |                      |              |       |            | ,           |        | 1           |
| Northamptonshire                      |                    | -                    |                    |                    |                      |              |       |            |             | 1      |             |
| Pembrokeshire                         | 6                  | 3                    |                    |                    |                      |              |       |            | 1           |        | 10          |
| PFA                                   | ŭ                  | ,                    |                    |                    |                      |              |       | 48         |             |        | 48          |
| Powys                                 |                    |                      |                    |                    |                      | 1            |       | 40         | 1           |        | 2           |
| Reading                               | 2                  |                      |                    |                    |                      |              |       |            |             |        | 2           |
| Rhondda Cynon Taf                     | 33                 | 10                   |                    | 1                  |                      | 8            |       |            | 6           |        | 58          |
| Salisbury                             | 33                 | 10                   |                    |                    |                      |              |       |            | U           |        | 1           |
| Jansbur y                             |                    | 1                    |                    |                    |                      |              |       |            |             |        | 1           |
| Sandwell Metropolitan Borough Council |                    |                      |                    |                    |                      |              |       |            | 1           |        | 1           |
| Shropshire                            |                    | 3                    |                    |                    |                      |              |       |            | -           |        | 3           |
| South Gloucestershire                 | 1                  |                      |                    |                    |                      |              |       |            |             |        | 1           |
| Swansea                               | 6                  | 9                    |                    |                    |                      | 2            |       |            | 2           |        | 19          |
| Torfaen                               | 13                 |                      |                    |                    |                      | 1            |       |            | 2           |        | 16          |
| Vale of Glamorgan                     | 29                 | 10                   |                    | 5                  |                      | 5            |       |            | 2           |        | 51          |
| West Midlands                         | 2.5                | 2                    |                    | ,                  |                      | ,            |       |            |             |        | 2           |
| Wiltshire                             |                    | 1                    |                    |                    |                      | 1            |       |            |             |        | 2           |
| Wokingham                             |                    | 1                    |                    |                    |                      |              |       |            |             |        | 1           |
| Grand Total                           | 386                | 76                   | 45                 | 98                 | 6                    | 128          | 11    | 48         | 169         | 1      | 968         |
| Grand Total                           | 386                | /6                   | 45                 | 98                 | ь                    | 128          | - 11  | 48         | 169         | 1      | 968         |